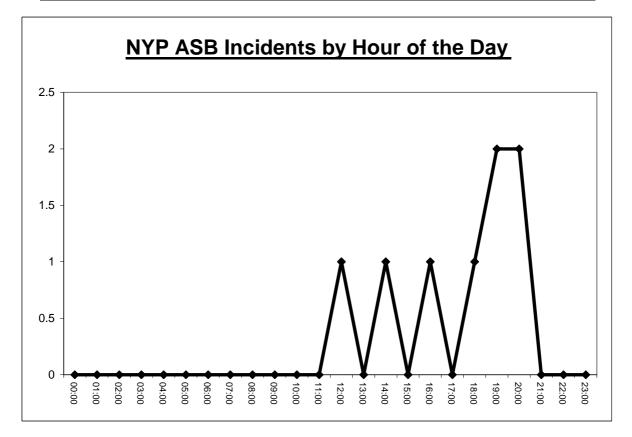

| Month                                                                                                                                                      | Total   | Month | Total |  | Day         | Total |  |  |  |  |  |
|------------------------------------------------------------------------------------------------------------------------------------------------------------|---------|-------|-------|--|-------------|-------|--|--|--|--|--|
| Jan                                                                                                                                                        | 0       | Jul   | 0     |  | Mon         | 0     |  |  |  |  |  |
| Feb                                                                                                                                                        | 0       | Aug   | 2     |  | Tue         | 2     |  |  |  |  |  |
| Mar                                                                                                                                                        | 0       | Sep   | 2     |  | Wed         | 1     |  |  |  |  |  |
| Apr                                                                                                                                                        | 3       | Oct   | 0     |  | Thu         | 4     |  |  |  |  |  |
| May                                                                                                                                                        | 0       | Nov   | 0     |  | Fri         | 0     |  |  |  |  |  |
| Jun                                                                                                                                                        | 0       | Dec   | 1     |  | Sat         | 1     |  |  |  |  |  |
|                                                                                                                                                            |         |       |       |  | Sun         | 0     |  |  |  |  |  |
| Grand                                                                                                                                                      | l Total | 8     | 3     |  | Grand Total | 8     |  |  |  |  |  |
| Expected Average Incidents per Month = 0.67 Expected Average Incidents per Day = 1.14<br>A Table of NYP ASB Incidents by Hour of the Day in the Study Area |         |       |       |  |             |       |  |  |  |  |  |

### A Table of ASB Incidents by Month of the Year and Hour of the Day in the Study Area

|       | 00:00 | 01:00 | 02:00 | 03:00 | 04:00 | 05:00 | 06:00 | 07:00 | 08:00 | 09:00 | 10:00 | 11:00 | 12:00 | 13:00 | 14:00 | 15:00 | 16:00 | 17:00 | 18:00 | 19:00 | 20:00 | 21:00 |   | 23:00 | Total |
|-------|-------|-------|-------|-------|-------|-------|-------|-------|-------|-------|-------|-------|-------|-------|-------|-------|-------|-------|-------|-------|-------|-------|---|-------|-------|
| Total | 0     | 0     | 0     | 0     | 0     | 0     | 0     | 0     | 0     | 0     | 0     | 0     | 1     | 0     | 1     | 0     | 1     | 0     | 1     | 2     | 2     | 0     | 0 | 0     | 8     |