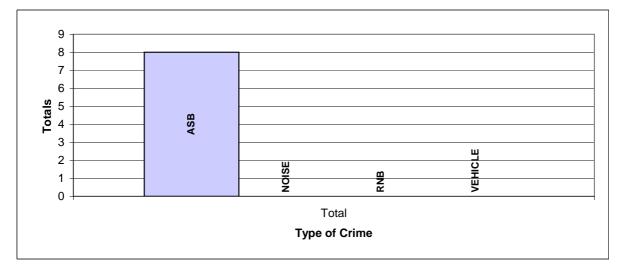

# **NYP ASB General Incidents Report**

| ASB Incident Group | Total |
|--------------------|-------|
| ASB                | 8     |
| NOISE              | 0     |
| RNB                | 0     |
| VEHICLE            | 0     |
| Grand Total        | 8     |

## A Table of NYP ASB Incidents in the Study Area (Above) and corresponding Graph (Below)

### A Table of ASB by ASB Group and then Incident Heading

| EVENT_GROUP | INCIDENT_HEADING | Total |
|-------------|------------------|-------|
| ASB         | BEHAVIOUR        | 6     |
|             | NEIGHBOUR        | 2     |
| Grand Total |                  | 8     |