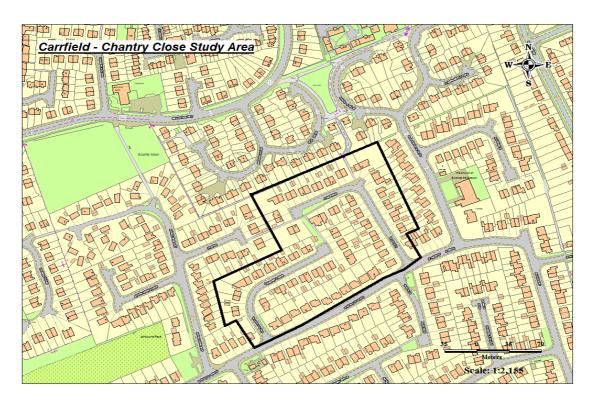

# **NYP ASB General Incidents Report**



| ASB Incident Group | Total |
|--------------------|-------|
| ASB                | 8     |
| NOISE              | 0     |
| RNB                | 0     |
| VEHICLE            | 0     |
| Grand Total        | 8     |

## A Table of NYP ASB Incidents in the Study Area (Above) and corresponding Graph (Below)



## THIS REPORT DOES NOT CONTAIN ANY NORTH YORKSHIRE POLICE ASB INCIDENTS THAT HAVE BEEN CONVERTED IN TO CRIMES

### A Table of ASB by ASB Group and then Incident Heading

| EVENT_GROUP | INCIDENT_HEADING | Total |
|-------------|------------------|-------|
| ASB         | BEHAVIOUR        | 6     |
|             | NEIGHBOUR        | 2     |
| Grand Total |                  | 8     |



FURTHER DETAIL OF THE ABOVE DESCRIPTIONS ARE AS FOLLOWS: ABANDONED = ABANDONED CARS, COMMS = COMMUNICATIONS, VEHNUISANCE = VEHICLE NUISANCE, RNB = ROWDY AND NUISNCE BEHAVIOUR, SUBMIS = SUBSTANCE MISUSE

| Month                                                                                                                                                      | Total   | Month | Total |  | Day         | Total |  |  |  |  |  |
|------------------------------------------------------------------------------------------------------------------------------------------------------------|---------|-------|-------|--|-------------|-------|--|--|--|--|--|
| Jan